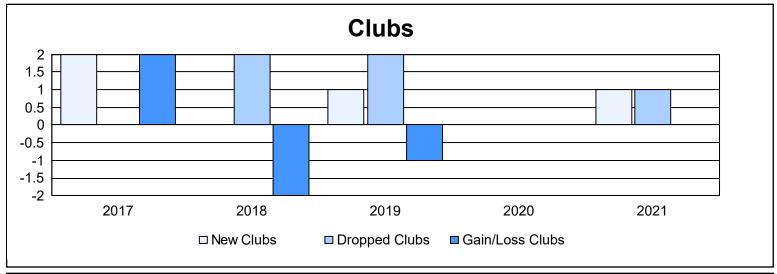

District 4 L4 As of June 2021 Cumulative

| Year      | New<br>Clubs | Dropped<br>Clubs | Gain/<br>Loss<br>Clubs | New<br>Members | Charter<br>Members | Reinstate<br>Members | Transfer<br>Members | Total<br>Member<br>Added | Total<br>Members<br>Dropped | Gain/<br>Loss<br>Members |
|-----------|--------------|------------------|------------------------|----------------|--------------------|----------------------|---------------------|--------------------------|-----------------------------|--------------------------|
| 2016-2017 | 2            | 0                | 2                      | 253            | 68                 | 8                    | 3                   | 332                      | 230                         | 102                      |
| 2017-2018 | 0            | 2                | -2                     | 252            | 1                  | 10                   | 26                  | 289                      | 350                         | -61                      |
| 2018-2019 | 1            | 2                | -1                     | 178            | 24                 | 13                   | 8                   | 223                      | 295                         | -72                      |
| 2019-2020 | 0            | 0                | 0                      | 196            | 0                  | 12                   | 7                   | 215                      | 210                         | 5                        |
| 2020-2021 | 1            | 1                | 0                      | 107            | 28                 | 7                    | 3                   | 145                      | 268                         | -123                     |
| Average   | 1            | 1                | 0                      | 197            | 24                 | 10                   | 9                   | 241                      | 271                         | -30                      |